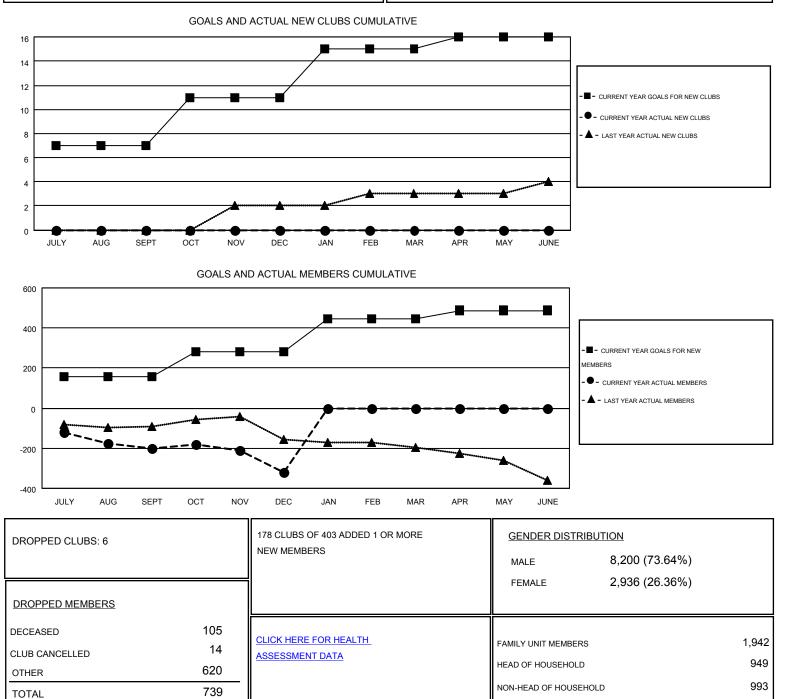

## GMT: THOMAS MATNEY

| GMT | CA | 1 |
|-----|----|---|
|     |    |   |

|                       |                  | Clubs     |                  |                       |               |                    | Members                                |                    |                  |
|-----------------------|------------------|-----------|------------------|-----------------------|---------------|--------------------|----------------------------------------|--------------------|------------------|
| RESULTS FOR 2014-2015 |                  |           |                  | RESULTS FOR 2014-2015 |               |                    |                                        |                    |                  |
| QUARTER               | NEW CLUB<br>GOAL | NEW CLUBS | DROPPED<br>CLUBS | NET<br>GAIN/LOSS      | QUARTER       | NEW MEMBER<br>GOAL | CHARTER AND<br>NEW<br>MEMBERS<br>ADDED | DROPPED<br>MEMBERS | NET<br>GAIN/LOSS |
| JULY/AUG/SEPT         | 7                | 0         | 5                | -5                    | JULY/AUG/SEPT | 156                | 152                                    | 352                | -200             |
| OCT/NOV/DEC           | 4                | 0         | 1                | -1                    | OCT/NOV/DEC   | 124                | 265                                    | 387                | -122             |
| JAN/FEB/MAR           | 4                | 0         | 0                | 0                     | JAN/FEB/MAR   | 164                | 0                                      | 0                  | 0                |
| APR/MAY/JUNE          | 1                | 0         | 0                | 0                     | APR/MAY/JUNE  | 44                 | 0                                      | 0                  | 0                |